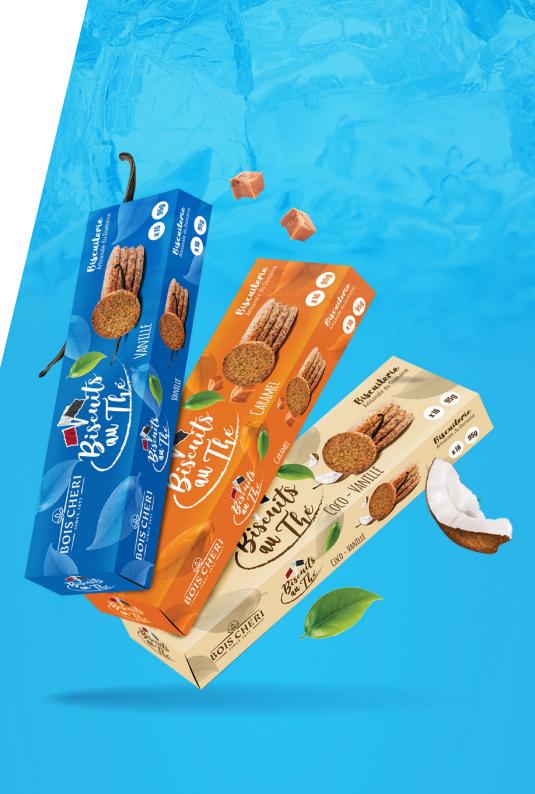

# TEA BISCUIT

Domaine de Bois Chéri offers artisanal cookies made from tea grown on our pesticide-free plantations. Enjoy the unique flavour of Bois Chéri tea in every crunchy bite.

VANILLA - CARAMEL - COCONUT VANILLA