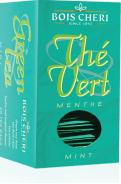

## GREEN TEA

Green tea is renowned for its health benefits, including aiding weight loss, promoting detoxification, and positively impacting the cardiovascular system.

Bois Chéri Green Tea is handpicked and processed without fermentation, preserving its essential health-promoting elements. Bois Chéri offers three exceptional varieties of green tea: Natural Green Tea, Jasmine Green Tea, and Mint Green Tea. Each variety is crafted to provide the utmost in freshness and well-being.

Natural

Jasmin

Mint

Sealed 25 Tea Bags