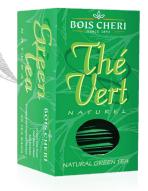

## GREEN TEA

Green tea is renowned for its health benefits, including aiding weight loss, promoting detoxification, and positively impacting the cardiovascular system.

Bois Chéri Green Tea is handpicked and processed without fermentation, preserving its essential health-promoting elements. Bois Chéri offers three exceptional varieties of green tea: Natural Green Tea, Jasmine Green Tea, and Mint Green Tea. Each variety is crafted to provide the utmost in freshness and well-being.

Natural

Jasmin

Mint

Sealed 25 Tea Bags