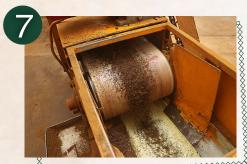

#### **EXTRACTION OF FIBRES**

The tea is processed through plastified rollers charged with static electricity to remove most of the fibres.