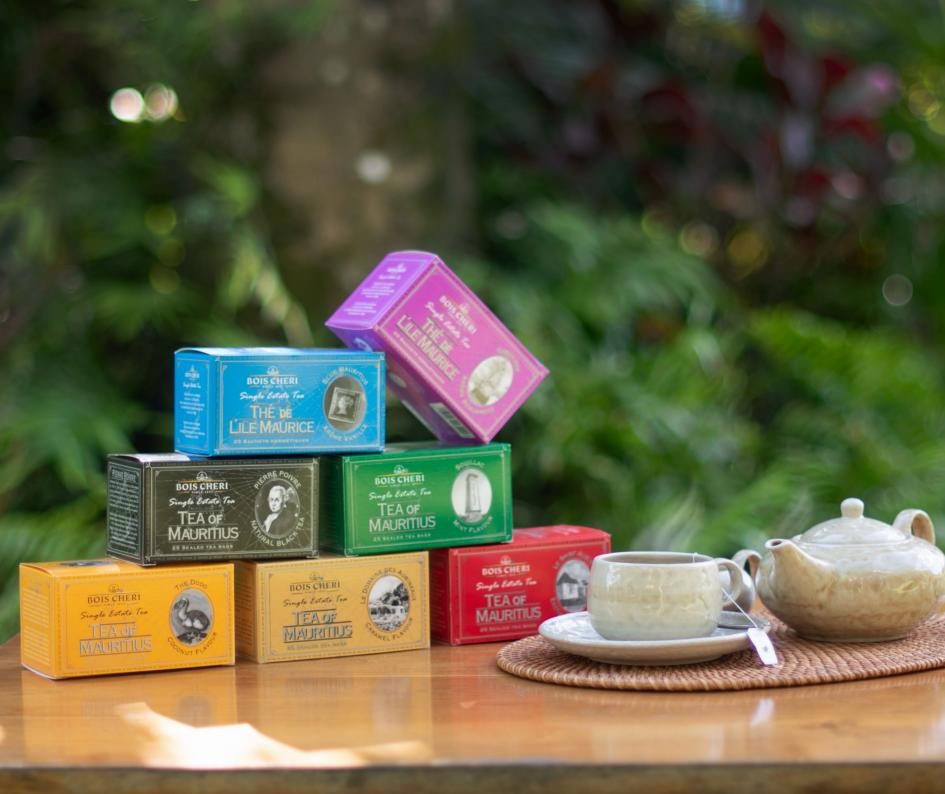

## SAVEUR DE L'ÎLE MAURICE

Experience the exquisite flavours of Bois Chéri's teas. Our collection offers a unique taste journey, featuring both traditional black teas and a variety of flavoured options such as Vanilla, Coconut-Vanilla, Caramel, Cardamom, Exotic Fruits and Earl Grey.

Each tea is crafted with natural essences to ensure a delightful taste experience. Enjoy the diverse range of Bois Chéri teas, each sealed in 25 tea bags for freshness and convenience.

English Breakfast

Vanilla

Caramel

Sealed 25 Tea Bags

Bois Chéri Tea of Mauritius offers a range of individually sealed, flavoured teas to ensure tropical freshness in every cup.

Each box features a distinctive and iconic name, reflecting the unique character of our blends.

Pierre Poivre English Breakfast

The Dodo Coconut

Le Saint Aubin Exotic

Blue Mauritius Vanilla

Corsaires Earl Grey

Domaine des Aubineaux Caramel

Sealed 25 Tea Bags