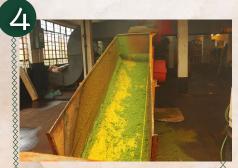

#### RECEIVING

Harvested leaves are transported in 10 kg bags to the factory and moved to the withering rooms.

WITHERING The leaves are left to wilt for 24 hours, losing about 50% of their weight.

CRUSHING The withered leaves are finely chopped using rotating blades.

#### FERMENTATION

Chopped leaves are exposed to air, allowing enzymes to ferment the leaves for about 1.5 hours, developing the tea's colour, aroma, and taste.