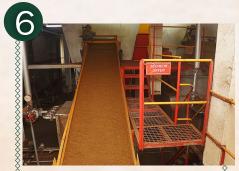

#### **EXTRACTION OF FIBRES**

The tea is processed through plastified rollers charged with static electricity to remove most of the fibres.

#### SLEVING

The tea is sifted to separate it into different grades based on size and quality.