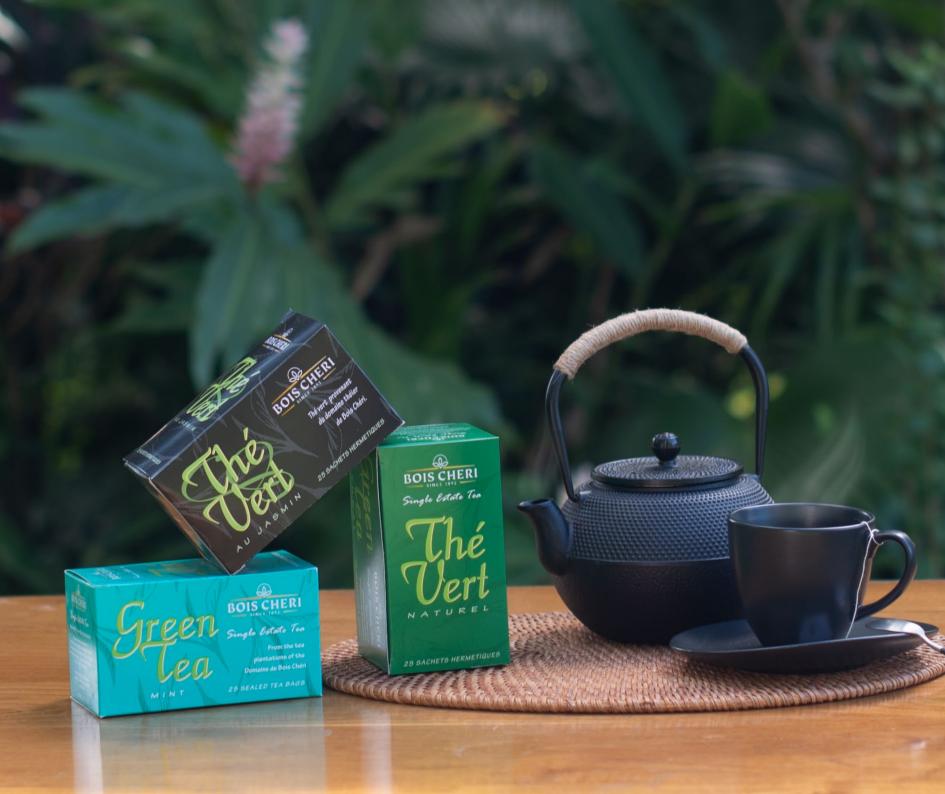

## GREEN TEA

Green tea is renowned for its health benefits, including aiding weight loss, promoting detoxification, and positively impacting the cardiovascular system.

Bois Chéri Green Tea is handpicked and processed without fermentation, preserving its essential health-promoting elements. Bois Chéri offers three exceptional varieties of green tea: Natural Green Tea, Jasmine Green Tea, and Mint Green Tea. Each variety is crafted to provide the utmost in freshness and well-being.

Natural

Jasmin

Mint

Sealed 25 Tea Bags