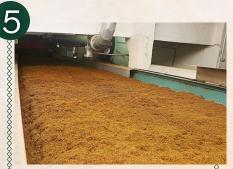

#### DRYING

The tea is dried in ovens at 110°C for 10 minutes, reducing moisture to 2.5–3%.