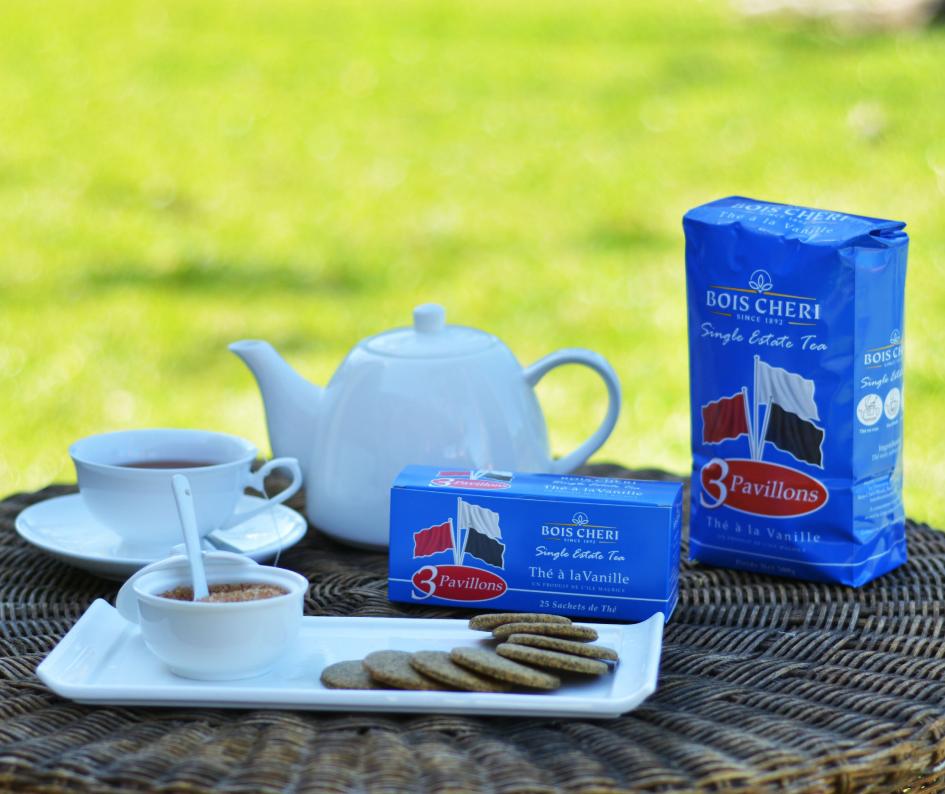

## CLASSIC TEA

Step into a world where tradition and refinement come together with our Classic Tea Collection. From the comforting embrace of vanilla-infused blends to the robust depth of traditional black teas, our selection is designed to cater to the refined palate.

Experience the rich heritage and unparalleled quality that define our classic teas, each crafted to deliver a memorable and satisfying cup.

3 Pavillons – Vanilla Loose Tea 500g / 250g / 125g 25 tea bags