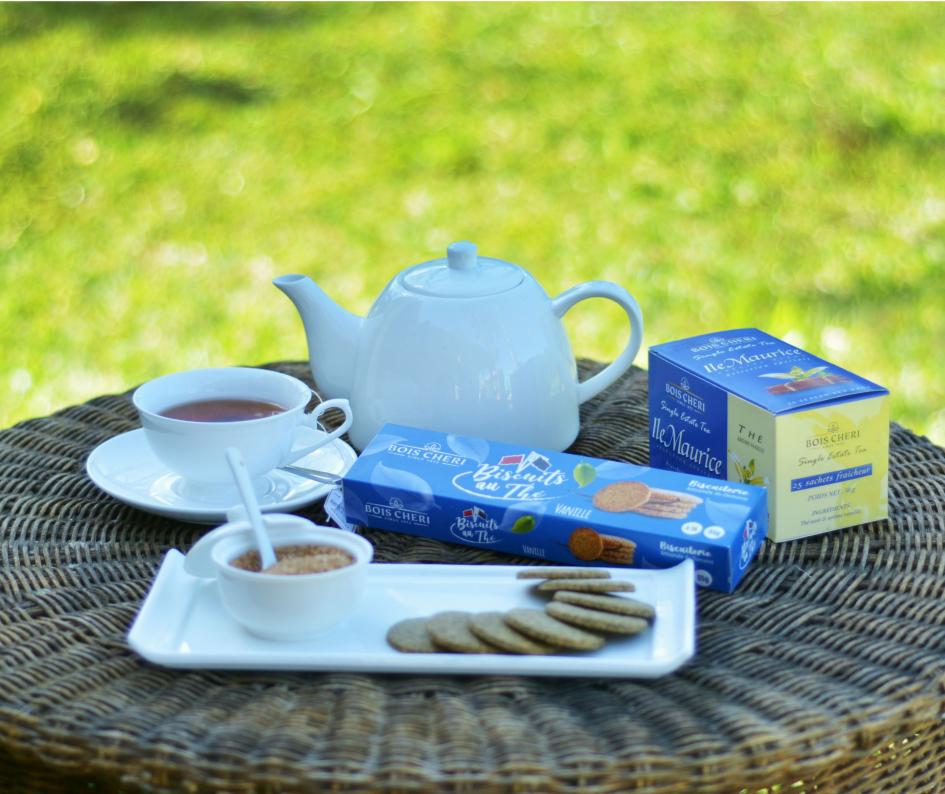

# TEA BISCUIT

Domaine de Bois Chéri offers artisanal cookies made from tea grown on our pesticide-free plantations. Enjoy the unique flavour of Bois Chéri tea in every crunchy bite.

VANILLA - CARAMEL - COCONUT VANILLA