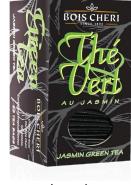

## GREEN TEA

Green tea is renowned for its health benefits, including aiding weight loss, promoting detoxification, and positively impacting the cardiovascular system.

Bois Chéri Green Tea is handpicked and processed without fermentation, preserving its essential health-promoting elements. Bois Chéri offers three exceptional varieties of green tea: Natural Green Tea, Jasmine Green Tea, and Mint Green Tea. Each variety is crafted to provide the utmost in freshness and well-being.

Natural

Jasmin

Mint

Sealed 25 Tea Bags