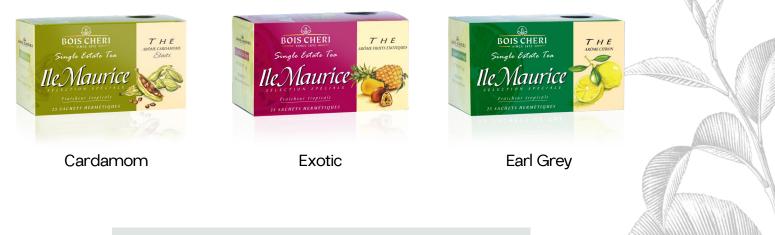

## SAVEUR DE L'ÎLE MAURICE

Experience the exquisite flavours of Bois Chéri's teas. Our collection offers a unique taste journey, featuring both traditional black teas and a variety of flavoured options such as Vanilla, Coconut-Vanilla, Caramel, Cardamom, Exotic Fruits and Earl Grey.

Each tea is crafted with natural essences to ensure a delightful taste experience. Enjoy the diverse range of Bois Chéri teas, each sealed in 25 tea bags for freshness and convenience.

English Breakfast