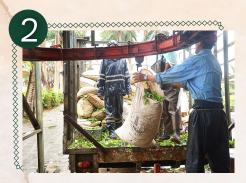

#### HARVESTING

Only the three youngest leaves are picked. Each picker can collect 50 to 60 kg of leaves daily during the summer.

#### RECEIVING

Harvested leaves are transported in 10 kg bags to the factory and moved to the withering rooms.

WITHERING The leaves are left to wilt for 24 hours, losing about 50% of their weight.

CRUSHING The withered leaves are finely chopped using rotating blades.