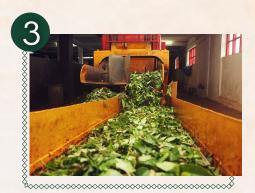

#### RECEIVING

Harvested leaves are transported in 10 kg bags to the factory and moved to the withering rooms.

WITHERING The leaves are left to wilt for 24 hours, losing about 50% of their weight.

CRUSHING The withered leaves are finely chopped using rotating blades.