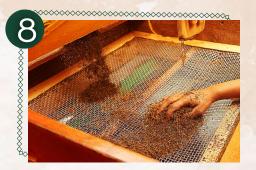

#### SLEVING

The tea is sifted to separate it into different grades based on size and quality.