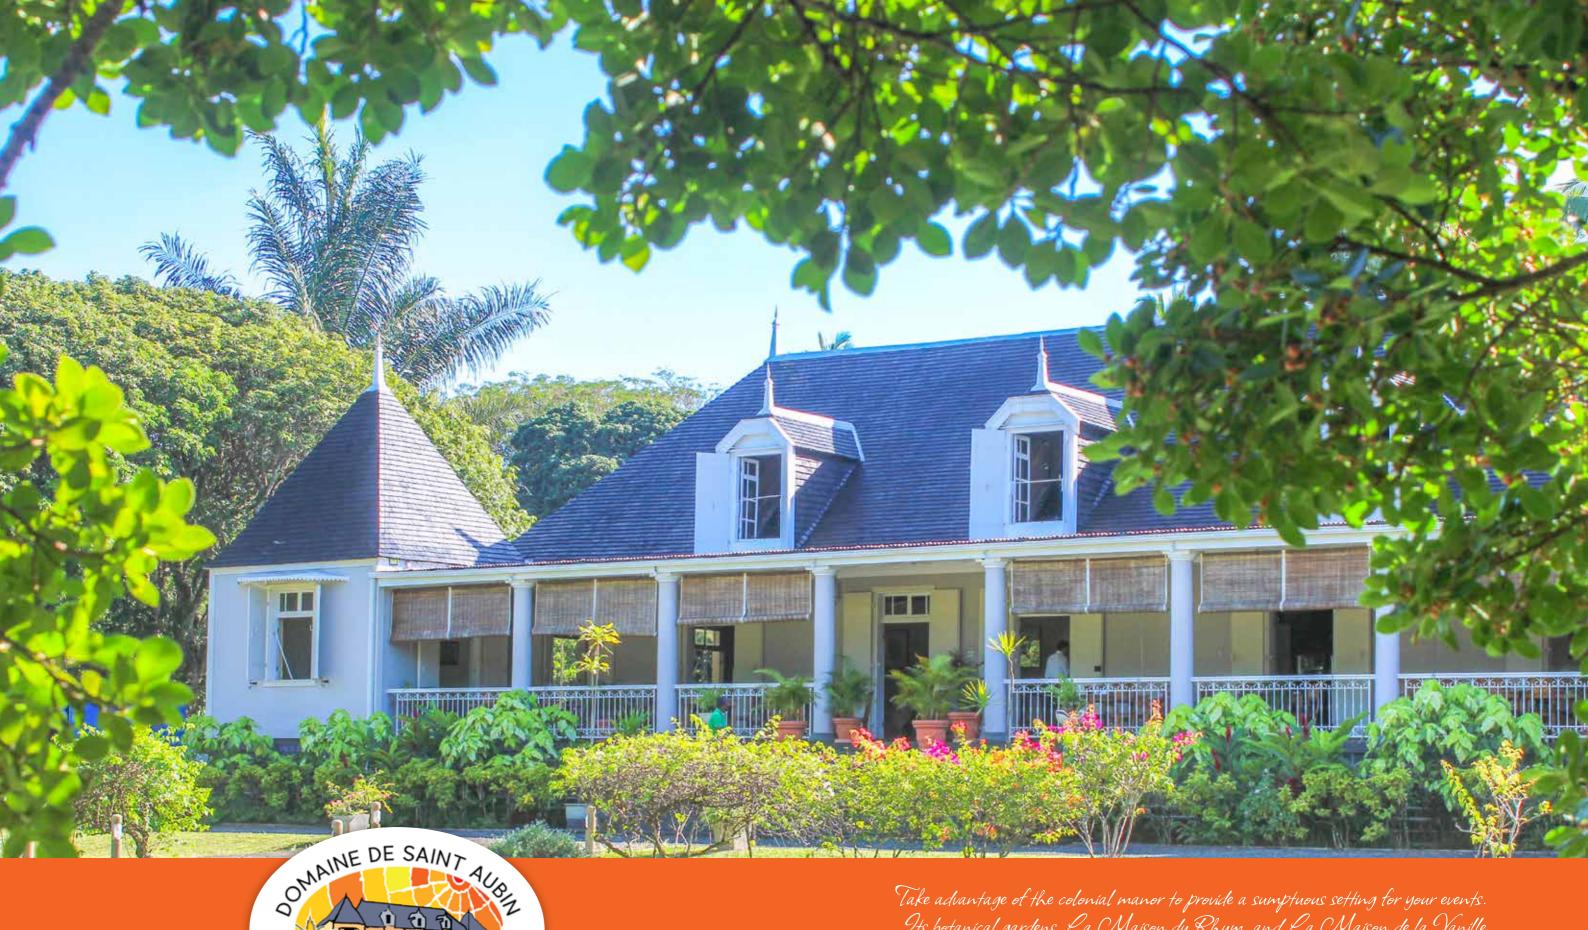

Le Domaine de Saint Aubin is a majestic testimony of the sugarcane industry era. While strolling around in Le Jardin Botanique of Le Domaine de Saint Aubin, the children will love the visit of the mini-farm and enjoy the kid's corner. La Maison du Rhum and La Maison de La Vanille are other experiences not to be missed.

Security deposit MUR 10 000 + VAT.

Since 1819

Take advantage of the colonial manor to provide a sumptuous setting for your events. Its botanical gardens, La Maison du Rhum, and La Maison de la Vanille promise untorgettable experiences for your guests.