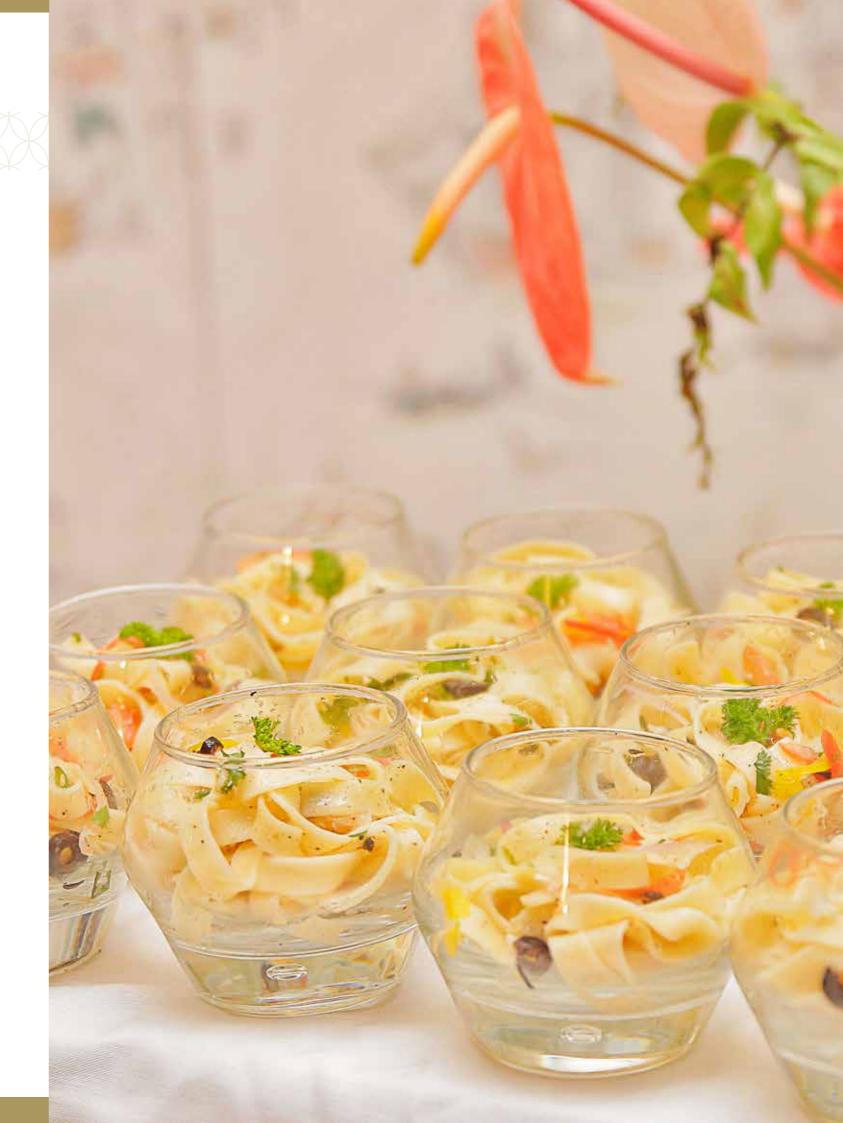

#### Cold salads (3)

- Palm salad with tea vinaigrette
- Seafood gratin
- Salad bar

#### Cold salads (3)

- Hawaiian-style chicken salad
- Tagliatelle and vegetable salad with vinaigrette
- Vegetable soup

#### Cold salads (3)

- Grilled prawns marinated in olive oil
- Grilled chicken escalope with herbs
- Raw vegetable salad