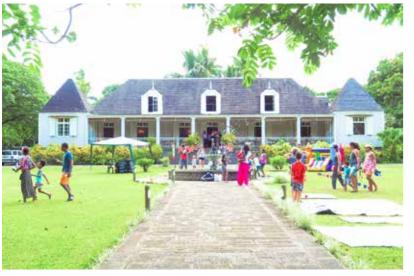

Le Domaine de Saint Aubin is a majestic testimony of the sugarcane industry era. While strolling around in Le Jardin Botanique of Le Domaine de Saint Aubin, the children will love the visit of the mini-farm and enjoy the kid's corner. La Maison du Rhum and La Maison de La Vanille are other experiences not to be missed.

L'Auberge du Domaine de Saint Aubin, situated on the domain, offers an authentic accommodation at the heart of an oasis of luxurious vegetation. It is a typical traditional Creole house, built in 1908, with an iron-sheeting roof resting on exposed timber beams, teak wood flooring and ancient furniture. In 2003 it, was converted into a guesthouse proposing three rooms decorated in three different styles. It can accommodate up to 10 people. An exotic garden, a pool and bicycle are available for leisure activities.