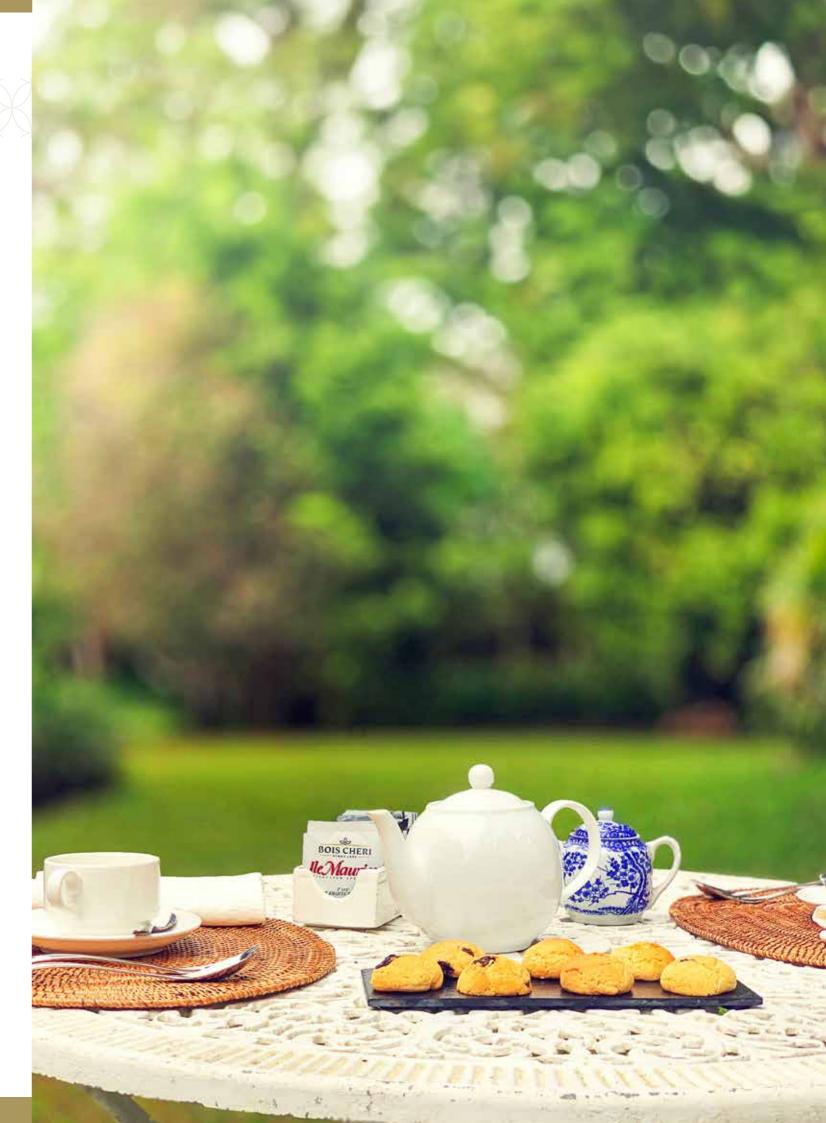

#### MORNING OR AFTERNOON ONLY

#### Menu B

#### Sweet:

- Crepes Suzette
- Tea biscuits
- Muffin

Fruit salad

#### Savory:

• Ham and mustard sandwich

Welcome Ice Tea + Unlimited Drinks: tea, coffee, canned juices, water

#### As from Rs. 650 p. person p. break