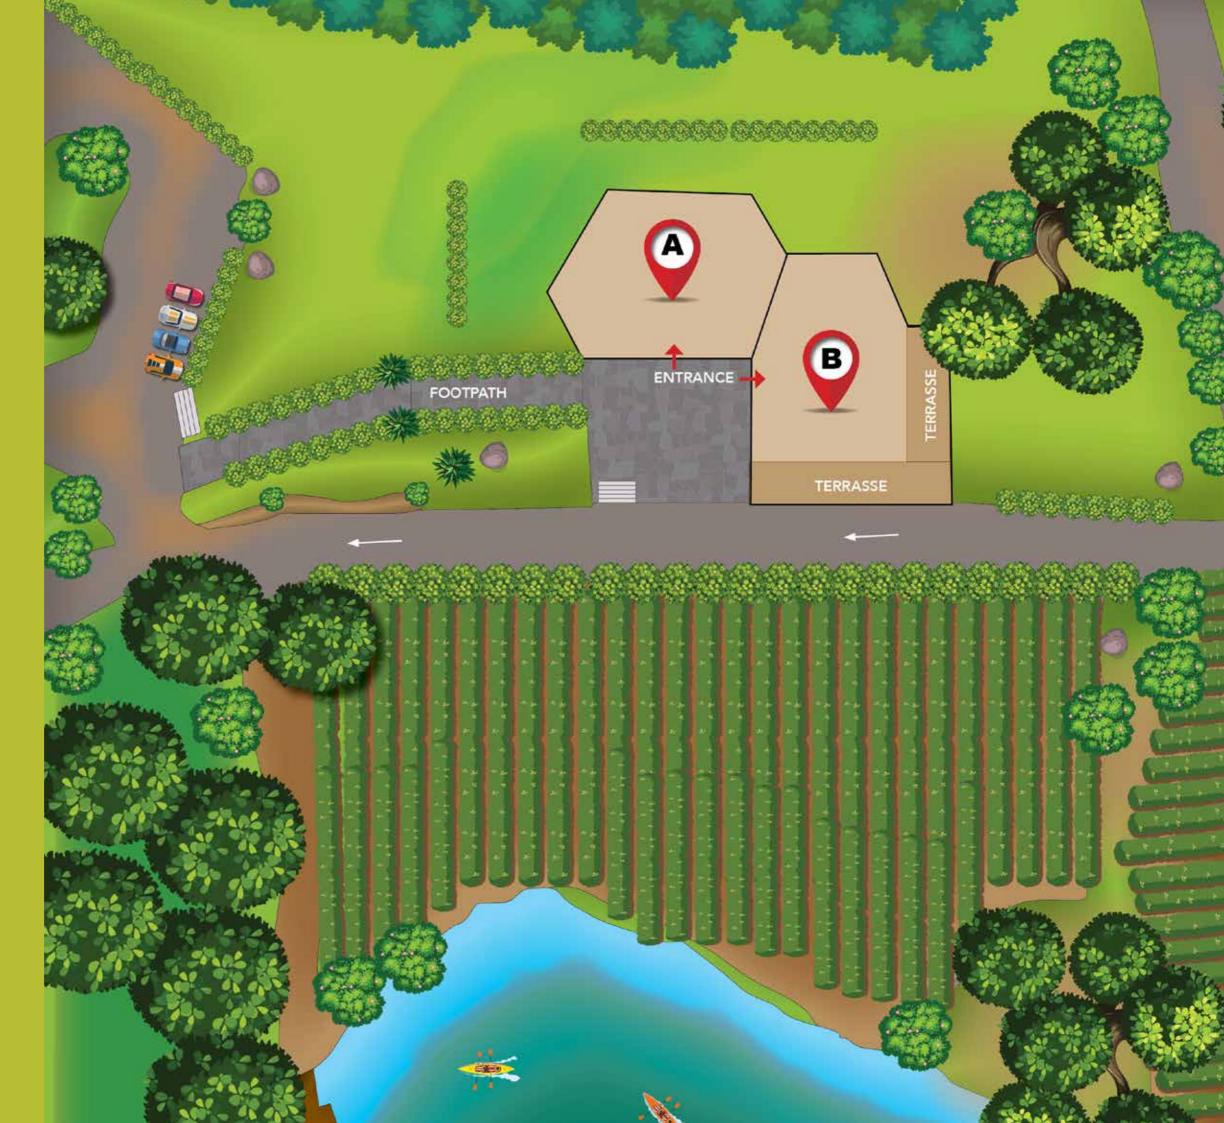

### **SITE PLAN**

- A Le Bois Chéri Restaurant
- **B** Le Chalet du Domaine de Bois Chéri

# Allocated areas for marquees

**c** 100 - 150 pax seated

Le Domaine de Bois Chéri offers multiple combinations with

- Le Bois Chéri Restaurant
- Le Chalet du Domaine de Bois Chéri

The table below is indicative.