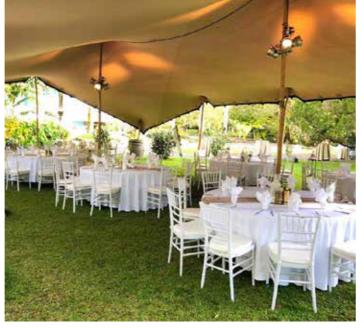

# Allocated areas for marquees

- **F** 100 150 pax seated
- **G** 30 40 pax seated
- **H** 300 350 pax seated

Le Domaine des Aubineaux offers multiple intimate options through

- Les Aubineaux Restaurant
- La Galerie
- La Varangue
- Les Ecuries du Domaine des Aubineaux and
- Le Pavillon du Domaine des Aubineaux.

The table below is indicative, but any combination is possible

|                                                                         | NUMBER OF PAX<br>(depending on the seating arrangement) | COST + VAT<br>(Without catering)                                 |
|-------------------------------------------------------------------------|---------------------------------------------------------|------------------------------------------------------------------|
| Les Aubineaux Restaurant                                                | 75                                                      | Day - MUR 50 000                                                 |
| Le Pavillon du Domaine des Aubineaux<br>(Seminars/conferences/meetings) | 10 - 30                                                 | Day - MUR 10 000<br>Evening MUR 15 000                           |
| Les Ecuries du Domaine des Aubineaux                                    | 50 - 100                                                | Less than 50 pax - MUR 35 000<br>Less than 600 pax - MUR 100 000 |
| La Terrasse or Le Pavillon du<br>Domaine des Aubineaux                  | 10 - 60                                                 | Supplement<br>Evening MUR 15 000                                 |
| Exclusivity of the Domain                                               | -                                                       | Evening MUR 150 000                                              |

Marquises/Bedouin tents can be installed onsite; site visit prior to installation is compulsory. After 22h00 the noise level must be within legal limits. For any overrun schedule, additional charges of MUR 3000 + VAT per hour will be applied.