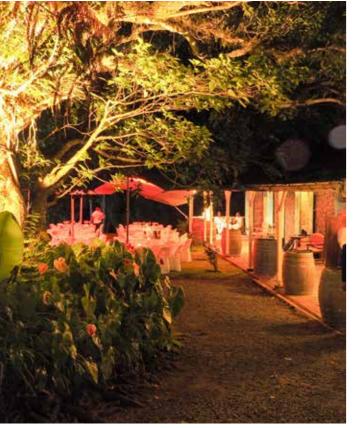

Le Domaine de Saint Aubin is a majestic testimony of the sugarcane industry era. While strolling around in Le Jardin Botanique of Le Domaine de Saint Aubin, the children will love the visit of the mini-farm and enjoy the kid's corner. La Maison du Rhum and La Maison de La Vanille are other experiences not to be missed.

L'Auberge du Domaine de Saint Aubin, situated on the domain, offers an authentic accommodation at the heart of an oasis of luxurious vegetation. It is a typical traditional Creole house, built in 1908, with an iron-sheeting roof resting on exposed timber beams, teak wood flooring and ancient furniture. In 2003 it, was converted into a guesthouse proposing three rooms decorated in three different styles. It can accommodate up to 10 people. An exotic garden, a pool and bicycle are available for leisure activities.

# Allocated areas for marquees

- **F** 100 150 pax seated
- **G** 30 40 pax seated
- **H** 300 350 pax seated

Le Domaine des Aubineaux offers multiple intimate options through

- Les Aubineaux Restaurant
- La Galerie
- La Varangue
- Les Ecuries du Domaine des Aubineaux and
- Le Pavillon du Domaine des Aubineaux.