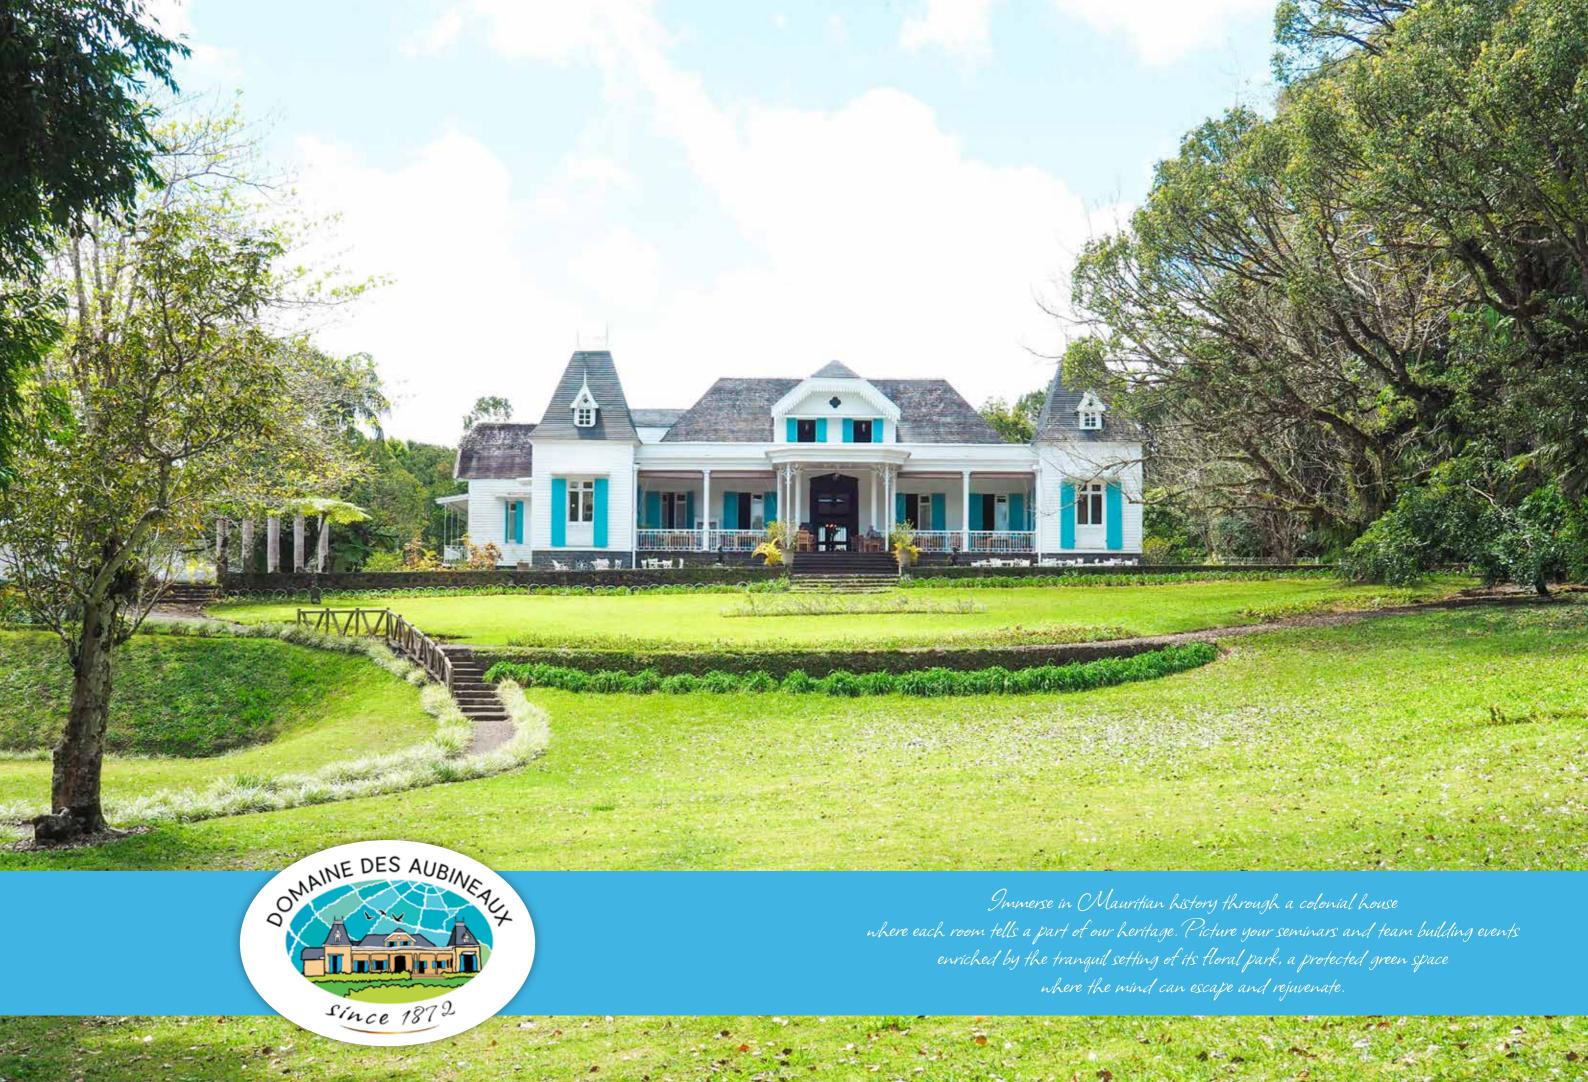

Le Domaine des Aubineaux is an oasis of greenery, peace and tranquillity a few steps from the buzzling town of Curepipe. It is a well-maintained colonial house surrounded by Le Parc Floral du Domaine des Aubineaux with camphor trees, exotic plants and endemic trees.