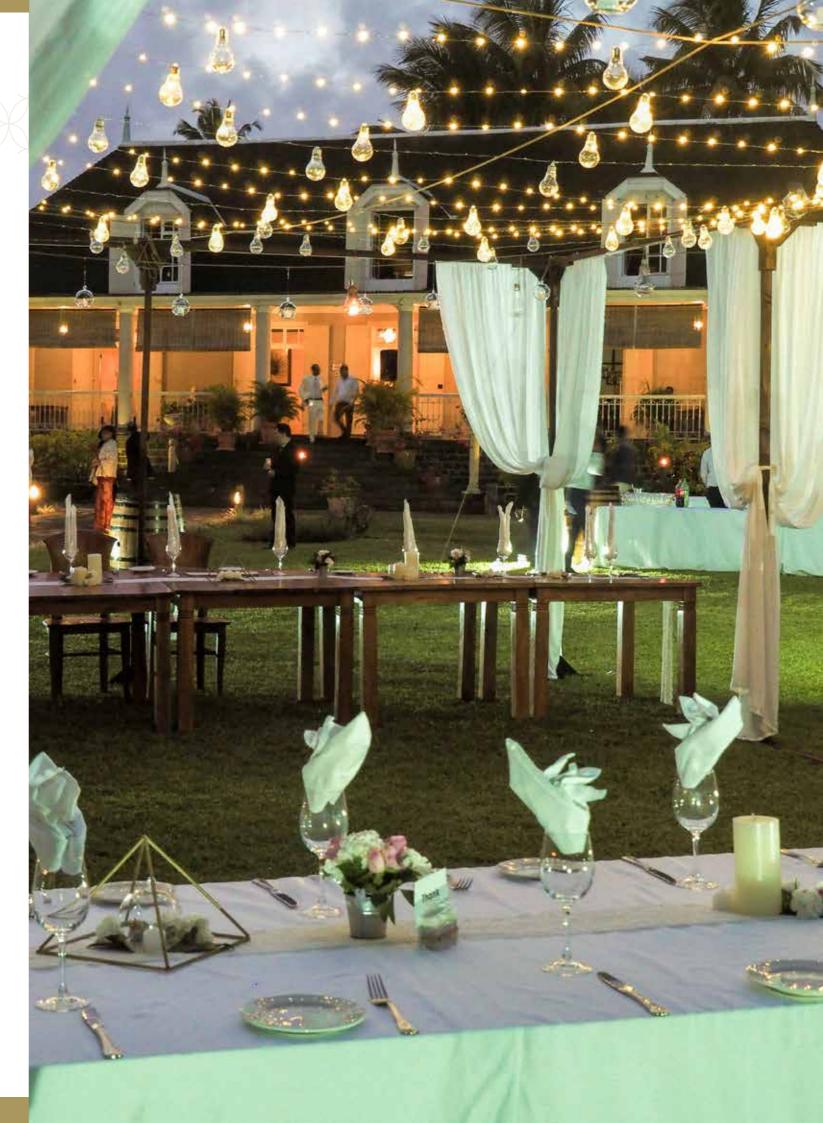

Le Domaine de Saint Aubin is a majestic testimony of the sugarcane industry era. While strolling around in Le Jardin Botanique of Le Domaine de Saint Aubin, the children will love the visit of the mini-farm and enjoy the kid's corner. La Maison du Rhum and La Maison de La Vanille are other experiences not to be missed.

Security deposit MUR 10 000 + VAT.

Since 1819

Take advantage of the colonial manor to provide a sumptuous setting for your events. Its botanical gardens, La Maison du Rhum, and La Maison de la Vanille promise untorgettable experiences for your guests.