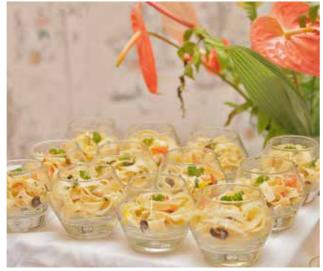

#### Cold salads (3)

- Palm salad with tea vinaigrette
- Seafood gratin
- Salad bar

#### Cold salads (3)

- Hawaiian-style chicken salad
- Tagliatelle and vegetable salad with vinaigrette
- Vegetable soup

#### Cold salads (3)

- Grilled prawns marinated in olive oil
- Grilled chicken escalope with herbs
- Raw vegetable salad