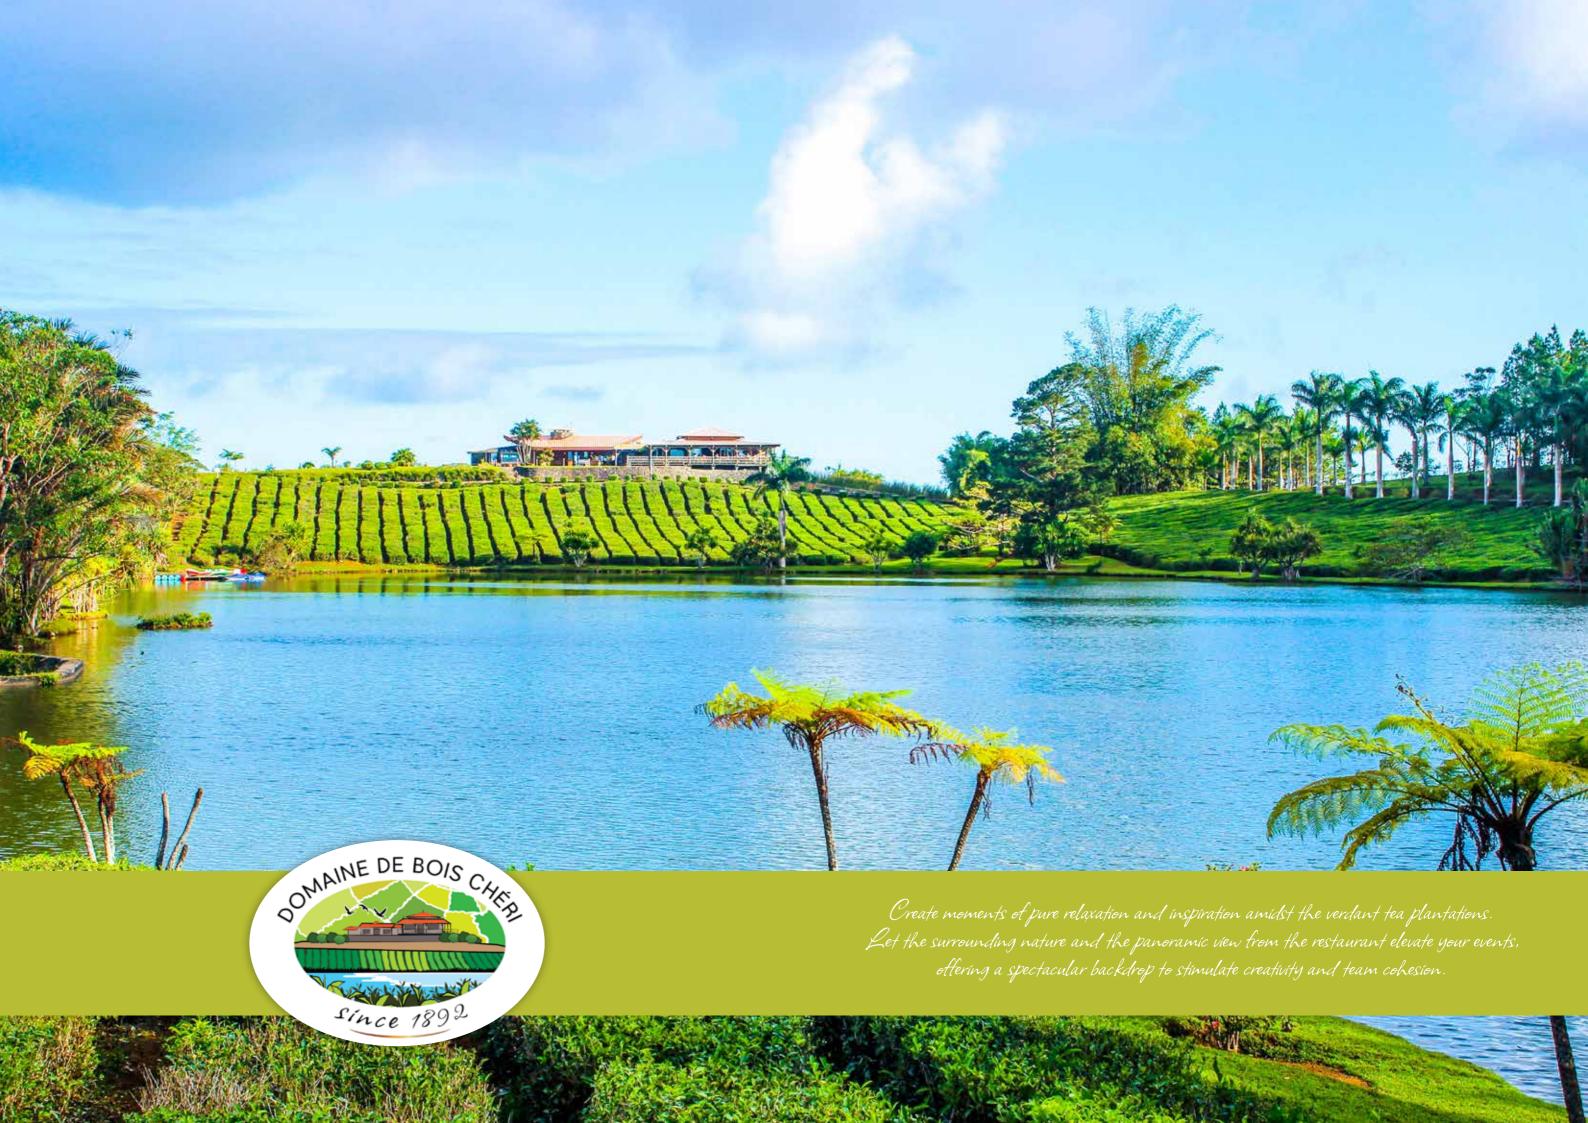

Le Domaine de Bois Chéri, situated a few kilometres from the sacred lake of Grand Bassin, consists of extensive and beautiful lush grounds. It offers a charming hilltop setting with panoramic and breath-taking views of the south coast of the island. From the wooden terrace of Le Bois Chéri Restaurant you can gaze down on the Le Lac des Cygnes du Domaine de Bois Chéri. No words can describe the peace and soothing environment, one has to come and breathe it in.