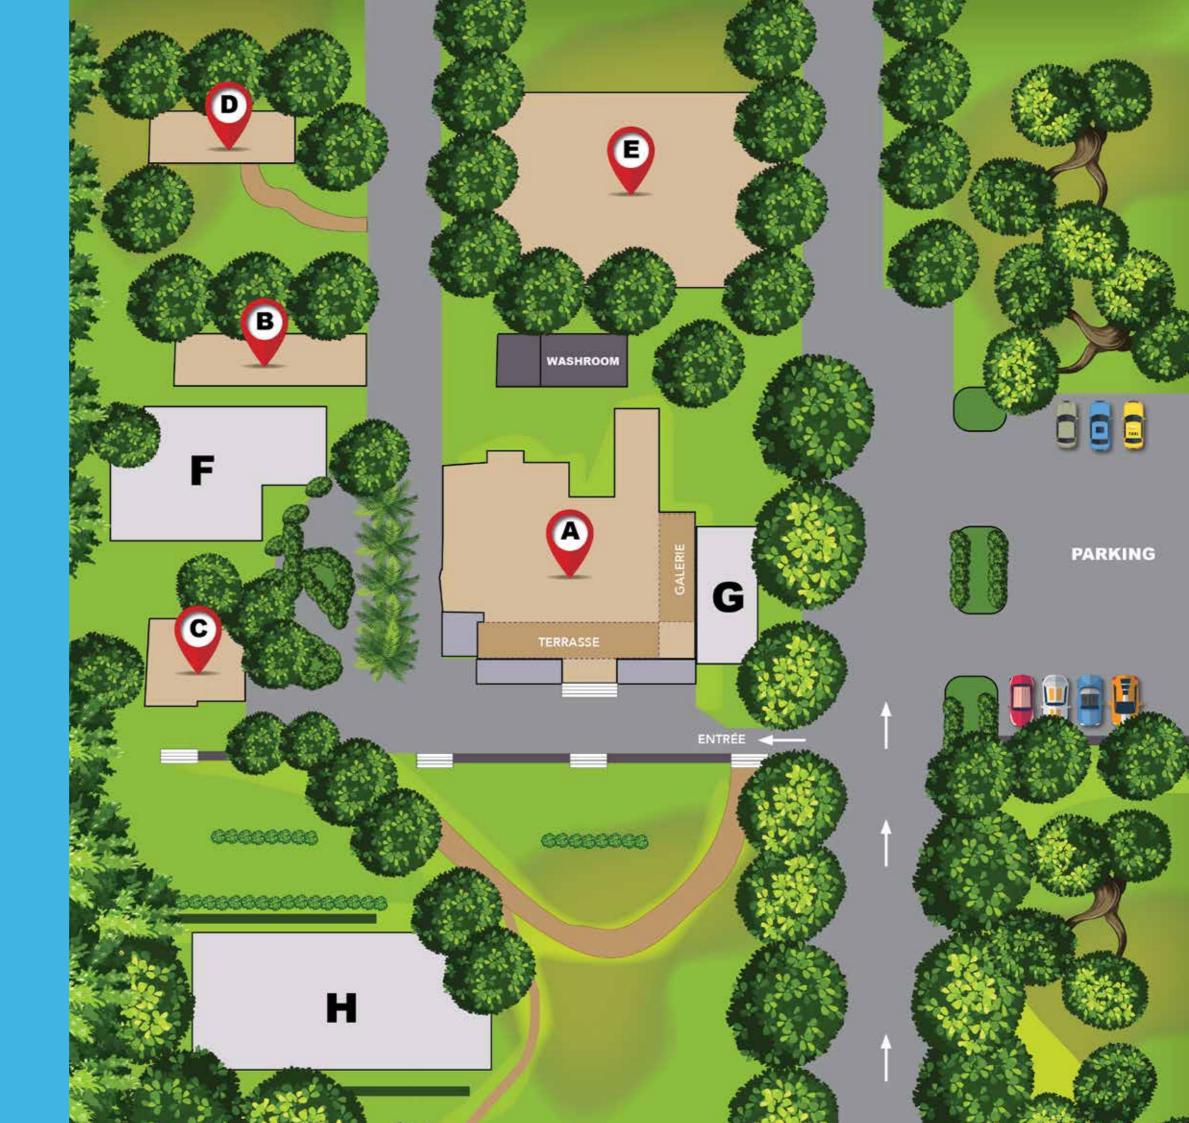

### SITE PLAN

- A Les Aubineaux Restaurant
- **B** Les Ecuries du Domaine des Aubineaux
- C Le Pavillon du Domaine des Aubineaux
- **D** La Maison des Essences
- E La Pépinière du Domaine des Aubineaux

# Allocated areas for marquees

- **F** 100 150 pax seated
- **G** 30 40 pax seated
- **H** 300 350 pax seated

Le Domaine des Aubineaux offers multiple intimate options through

- Les Aubineaux Restaurant
- La Galerie
- La Varangue
- Les Ecuries du Domaine des Aubineaux and
- Le Pavillon du Domaine des Aubineaux.