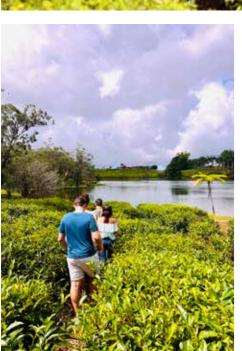

Le Domaine de Bois Chéri, situated a few kilometres from the sacred lake of Grand Bassin, consists of extensive and beautiful lush grounds. It offers a charming hilltop setting with panoramic and breath-taking views of the south coast of the island. From the wooden terrace of Le Bois Chéri Restaurant you can gaze down on the Le Lac des Cygnes du Domaine de Bois Chéri. No words can describe the peace and soothing environment, one has to come and breathe it in.