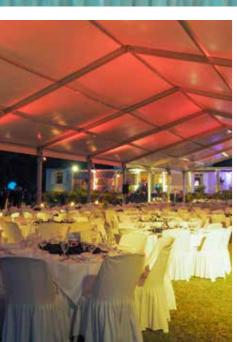

The table below is indicative, but any combination is possible

|                                                                         | NUMBER OF PAX<br>(depending on the seating arrangement) | COST + VAT<br>(Without catering)                                 |
|-------------------------------------------------------------------------|---------------------------------------------------------|------------------------------------------------------------------|
| Les Aubineaux Restaurant                                                | 75                                                      | Day - MUR 50 000                                                 |
| Le Pavillon du Domaine des Aubineaux<br>(Seminars/conferences/meetings) | 10 - 30                                                 | Day - MUR 10 000<br>Evening MUR 15 000                           |
| Les Ecuries du Domaine des Aubineaux                                    | 50 - 100                                                | Less than 50 pax - MUR 35 000<br>Less than 600 pax - MUR 100 000 |
| La Terrasse or Le Pavillon du<br>Domaine des Aubineaux                  | 10 - 60                                                 | Supplement<br>Evening MUR 15 000                                 |
| Exclusivity of the Domain                                               | -                                                       | Evening MUR 150 000                                              |

Marquises/Bedouin tents can be installed onsite; site visit prior to installation is compulsory. After 22h00 the noise level must be within legal limits. For any overrun schedule, additional charges of MUR 3000 + VAT per hour will be applied.