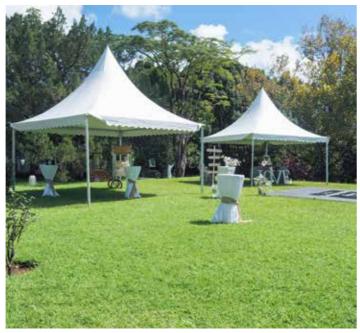

# Allocated areas for marquees

- **F** 100 150 pax seated
- **G** 30 40 pax seated
- **H** 300 350 pax seated

Le Domaine des Aubineaux offers multiple intimate options through

- Les Aubineaux Restaurant
- La Galerie
- La Varangue
- Les Ecuries du Domaine des Aubineaux and
- Le Pavillon du Domaine des Aubineaux.

Marquises/Bedouin tents can be installed onsite; site visit prior to installation is compulsory. After 22h00 the noise level must be within legal limits. For any overrun schedule, additional charges of MUR 3000 + VAT per hour will be applied.