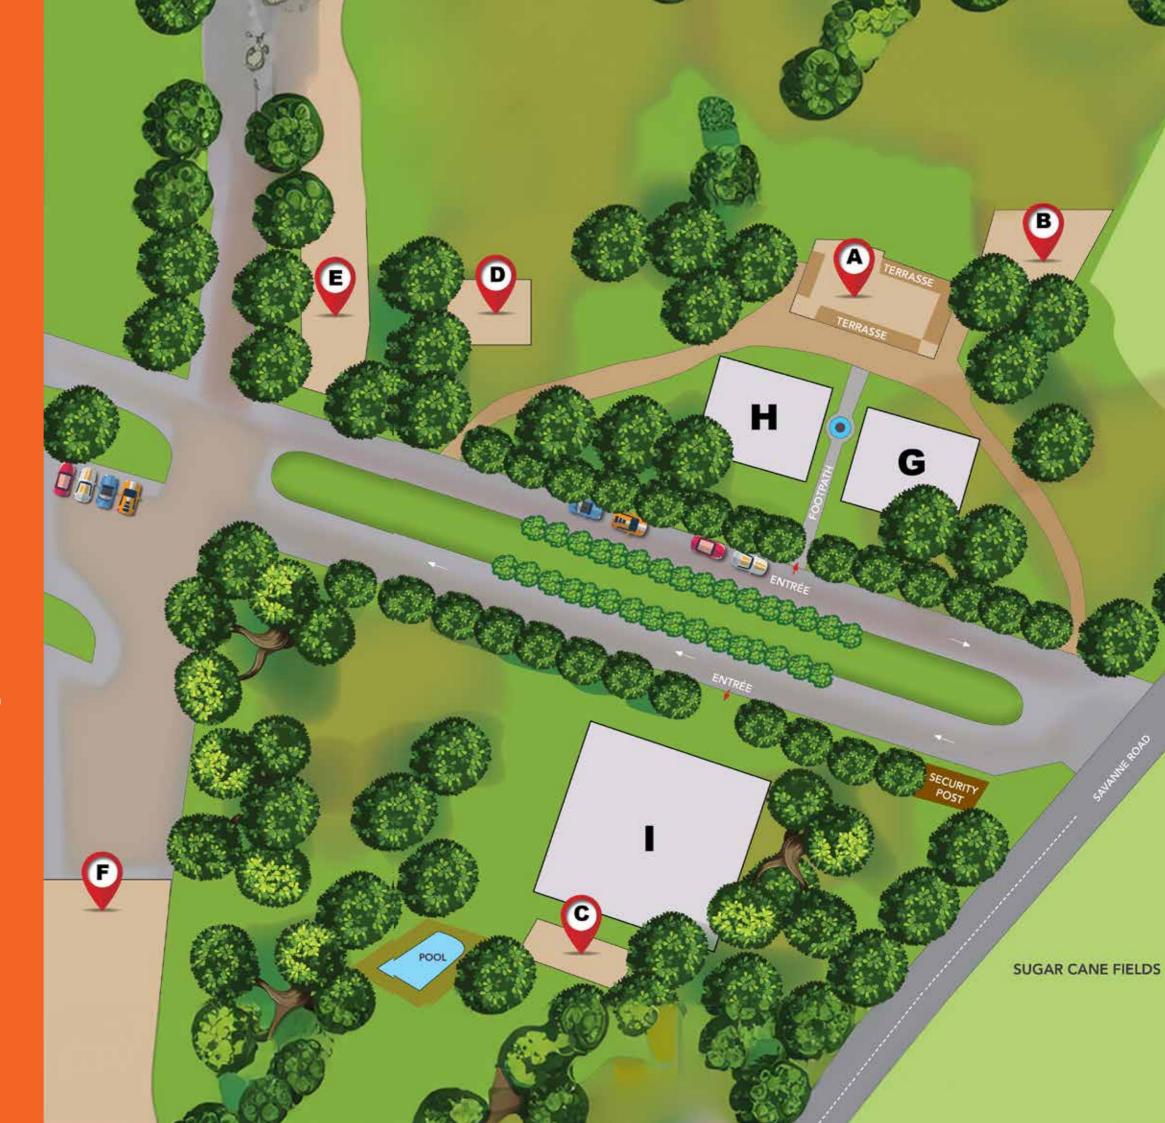

### **SITE PLAN**

- A Le Saint Aubin Restaurant
- **B** La Maison du Rhum
- **c** L'Auberge du Domaine de Saint Aubin
- **D** Le Jardin d'Enfants du Domaine de Saint Aubin
- E La Mini Ferme du Domaine de Saint Aubin
- F La Rhumerie du Domaine de Saint Aubin

# Allocated areas for marquees

- **G** 400 500 pax seated
- **H** 400 500 pax seated
- 1 800 1000 pax seated

Le Domaine de Saint Aubin offers the best for both intimate happenings and fairs with:

- Le Saint Aubin Restaurant
- L'Auberge du Domaine de Saint Aubin

The table below is indicative as there are numerous possibilities of onsite marquee.

|                                                                      | NUMBER OF PAX (depending on the seating arrangement) | COST + VAT<br>(Without catering)                                                                               |
|----------------------------------------------------------------------|------------------------------------------------------|----------------------------------------------------------------------------------------------------------------|
| Le Saint Aubin Restaurant                                            | Up to 125                                            | Day – MUR 200 000<br>Evening* – MUR 65 000<br>Less than 600 pax* – MUR 150 000<br>Above 600 pax* – MUR 215 000 |
| L'Auberge du Domaine de Saint Aubin<br>((Accommodation Not included) | Up to 200                                            | Day/Evening - MUR 50 000<br>Above 200 pax - MUR 125 000                                                        |
| Supplement for L'Auberge<br>(3 Rooms with maximum 10 pax)            | on exclusivity                                       | MUR 15,000 p. night                                                                                            |