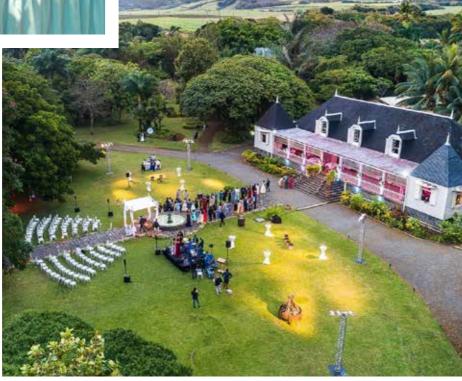

Le Domaine de Saint Aubin is a majestic testimony of the sugarcane industry era. While strolling around in Le Jardin Botanique of Le Domaine de Saint Aubin, the children will love the visit of the mini-farm and enjoy the kid's corner. La Maison du Rhum and La Maison de La Vanille are other experiences not to be missed.

# Allocated areas for marquees

- **G** 400 500 pax seated
- **H** 400 500 pax seated
- 1 800 1000 pax seated

Le Domaine de Saint Aubin offers the best for both intimate happenings and fairs with:

- Le Saint Aubin Restaurant
- L'Auberge du Domaine de Saint Aubin